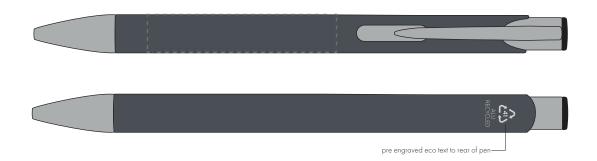

Product and Artwork Proof MOLE- MATE BALL PEN

Your Ref: Quantity: Product Code: TPC982001
Our Ref: Version: 1 Product Colour: DARK GREY

## **PANTONE REFERENCE(S)**

Engrave

ARTWORK SCALE 100% Flat Engrave Area: 50mm x 10mm

Product Image for visualisation - colours may vary

## The dashed line is to demonstrate print area and will not appear on your printed item